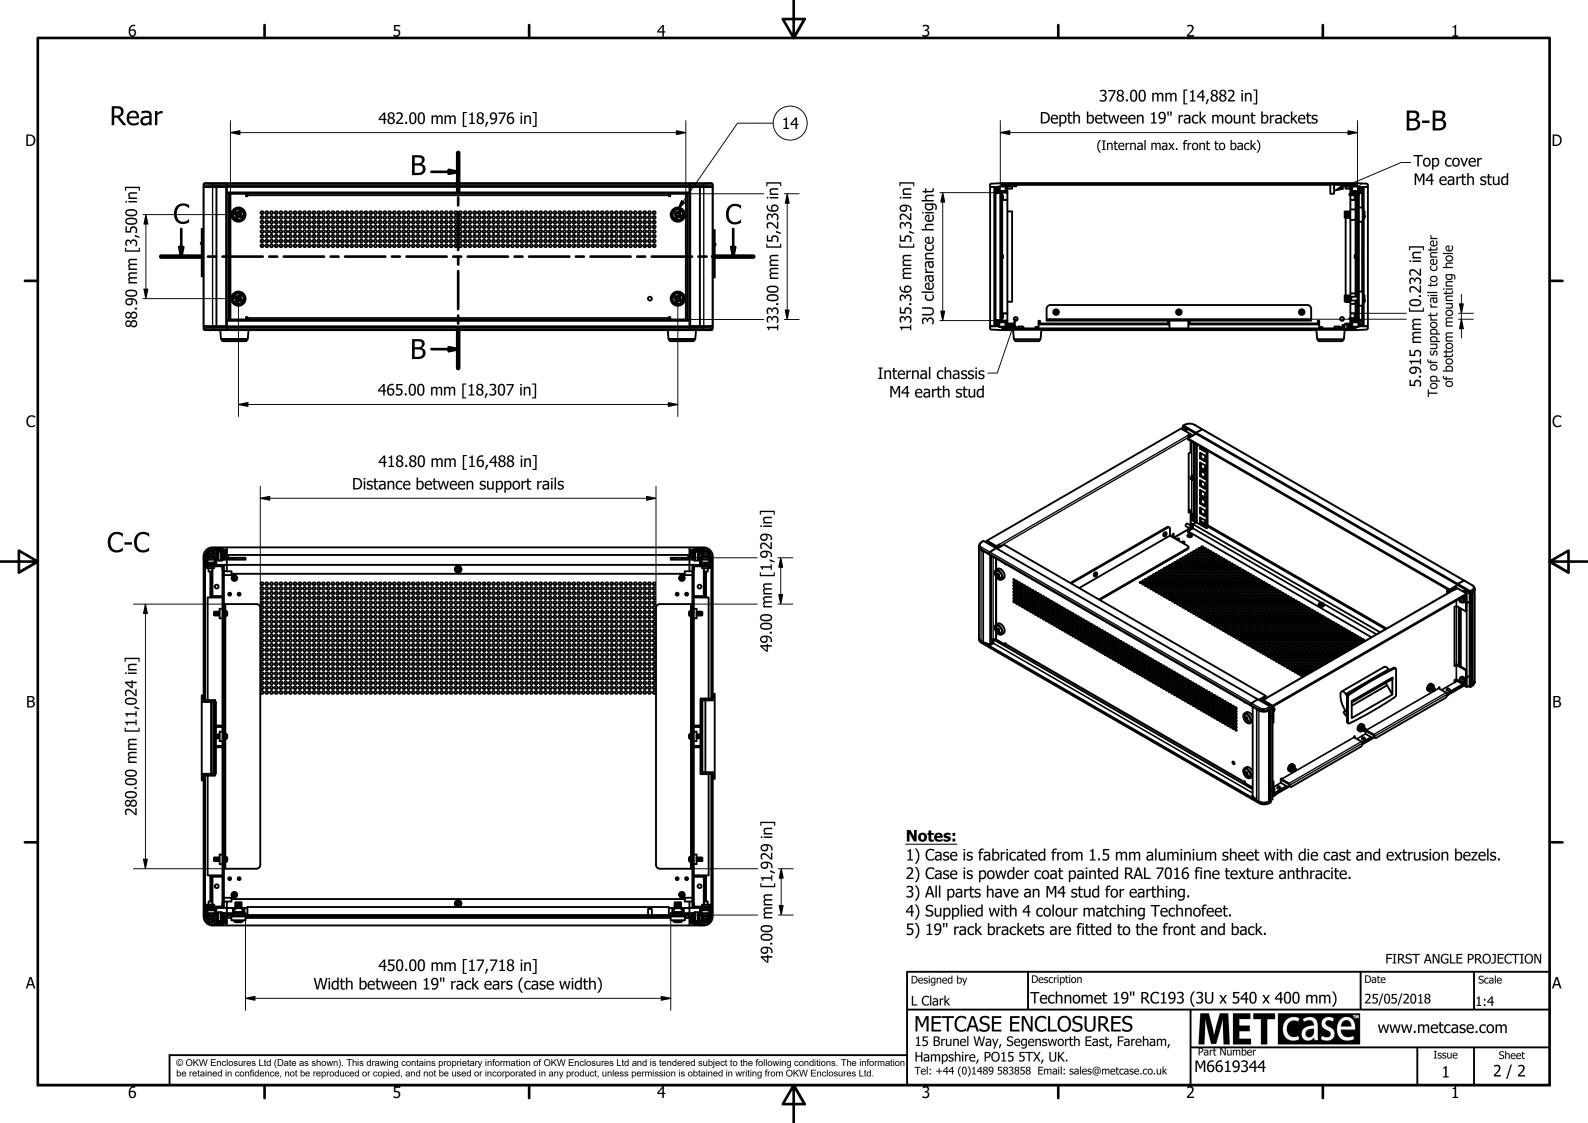

|    | 1                 | 1                                                              |          |
|----|-------------------|----------------------------------------------------------------|----------|
|    | PARTS L           | LIST                                                           |          |
| ,  | PART NUMBER       | DESCRIPTION                                                    |          |
|    | M3x8mm Pan        | 19" Rack Bracket Screws                                        |          |
|    | M6420000          | Clip For Trims                                                 |          |
|    | M6604100          | Support Duppor                                                 | D        |
|    | M4x12mm Pan       | Support Runner Screws                                          |          |
|    | M6602003          | Cover                                                          |          |
|    | M6603213          | Base/Internal Sides Sub Assy                                   |          |
|    | M6600103          | Bezel (Front/Rear)                                             |          |
|    | M6603403          | Vented Rear Panel                                              |          |
|    | M6604003          | 19" Rack Mount Brackets                                        |          |
|    | M6600013          | Front/Rear Trims                                               | -        |
|    | M6000039          | Side Grip Handles                                              |          |
|    | M6420104          | Technofeet                                                     |          |
|    | M4x16mm CSK       | Bezel Fixing Screws                                            |          |
|    | M5900016          | 19" Panel Screw Kit (M6)                                       |          |
|    | M3x6mm CSK        | Base Panel Screws                                              |          |
|    |                   |                                                                | С        |
|    |                   |                                                                | -        |
|    | A                 |                                                                | ┫        |
|    |                   | Side                                                           |          |
|    |                   |                                                                | -        |
|    |                   | FIRST ANGLE PROJECTION                                         | _        |
|    |                   | Date Scale                                                     | _<br>A   |
| 3  | U x 540 x 400 mm) | Date Scale                                                     | _<br>A   |
| 3  | U x 540 x 400 mm) | Date Scale   25/05/2018 1:4                                    | <b>–</b> |
| Pa | MET Cas           | Date Scale<br>25/05/2018 1:4<br>www.metcase.com<br>Issue Sheet | <b>–</b> |
| Pa | <b>MET</b> case   | Date Scale<br>25/05/2018 1:4<br>Www.metcase.com                | A        |