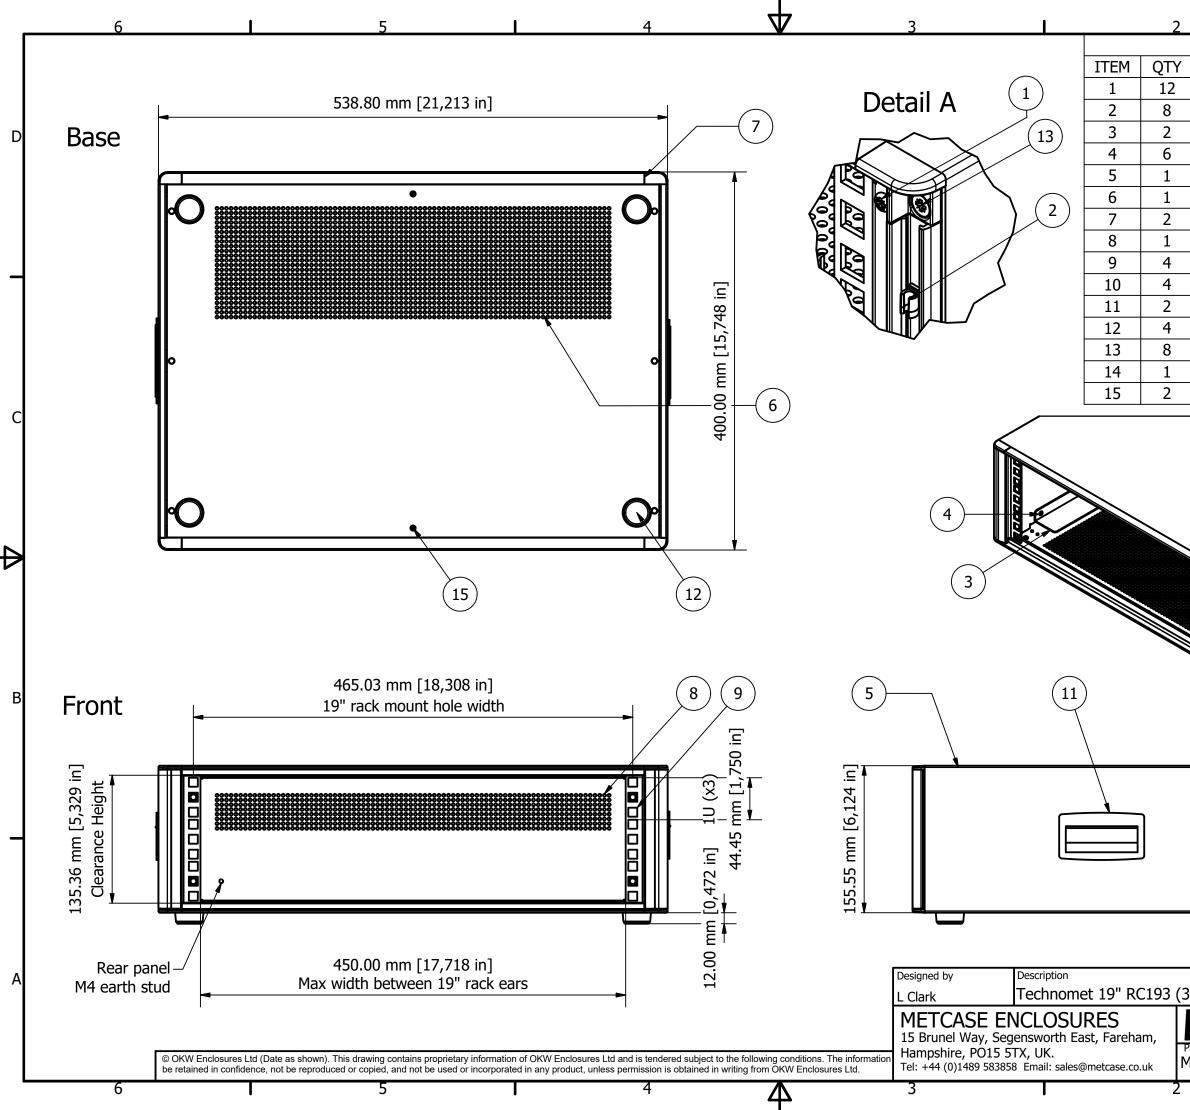

|    | 1                 | 1                                                              |          |
|----|-------------------|----------------------------------------------------------------|----------|
|    | PARTS L           | LIST                                                           |          |
| ,  | PART NUMBER       | DESCRIPTION                                                    |          |
|    | M3x8mm Pan        | 19" Rack Bracket Screws                                        |          |
|    | M6420000          | Clip For Trims                                                 |          |
|    | M6604100          | Support Duppor                                                 | D        |
|    | M4x12mm Pan       | Support Runner Screws                                          |          |
|    | M6602003          | Cover                                                          |          |
|    | M6603213          | Base/Internal Sides Sub Assy                                   |          |
|    | M6600103          | Bezel (Front/Rear)                                             |          |
|    | M6603403          | Vented Rear Panel                                              |          |
|    | M6604003          | 19" Rack Mount Brackets                                        |          |
|    | M6600013          | Front/Rear Trims                                               | -        |
|    | M6000039          | Side Grip Handles                                              |          |
|    | M6420104          | Technofeet                                                     |          |
|    | M4x16mm CSK       | Bezel Fixing Screws                                            |          |
|    | M5900016          | 19" Panel Screw Kit (M6)                                       |          |
|    | M3x6mm CSK        | Base Panel Screws                                              |          |
|    |                   |                                                                | С        |
|    |                   |                                                                | -        |
|    | A                 |                                                                | ┫        |
|    |                   | Side                                                           |          |
|    |                   |                                                                | -        |
|    |                   | FIRST ANGLE PROJECTION                                         | _        |
|    |                   | Date Scale                                                     | _<br>A   |
| 3  | U x 540 x 400 mm) | Date Scale                                                     | _<br>A   |
| 3  | U x 540 x 400 mm) | Date Scale   25/05/2018 1:4                                    | <b>–</b> |
| Pa | MET Cas           | Date Scale<br>25/05/2018 1:4<br>www.metcase.com<br>Issue Sheet | <b>–</b> |
| Pa | <b>MET</b> case   | Date Scale<br>25/05/2018 1:4<br>Www.metcase.com                | A        |