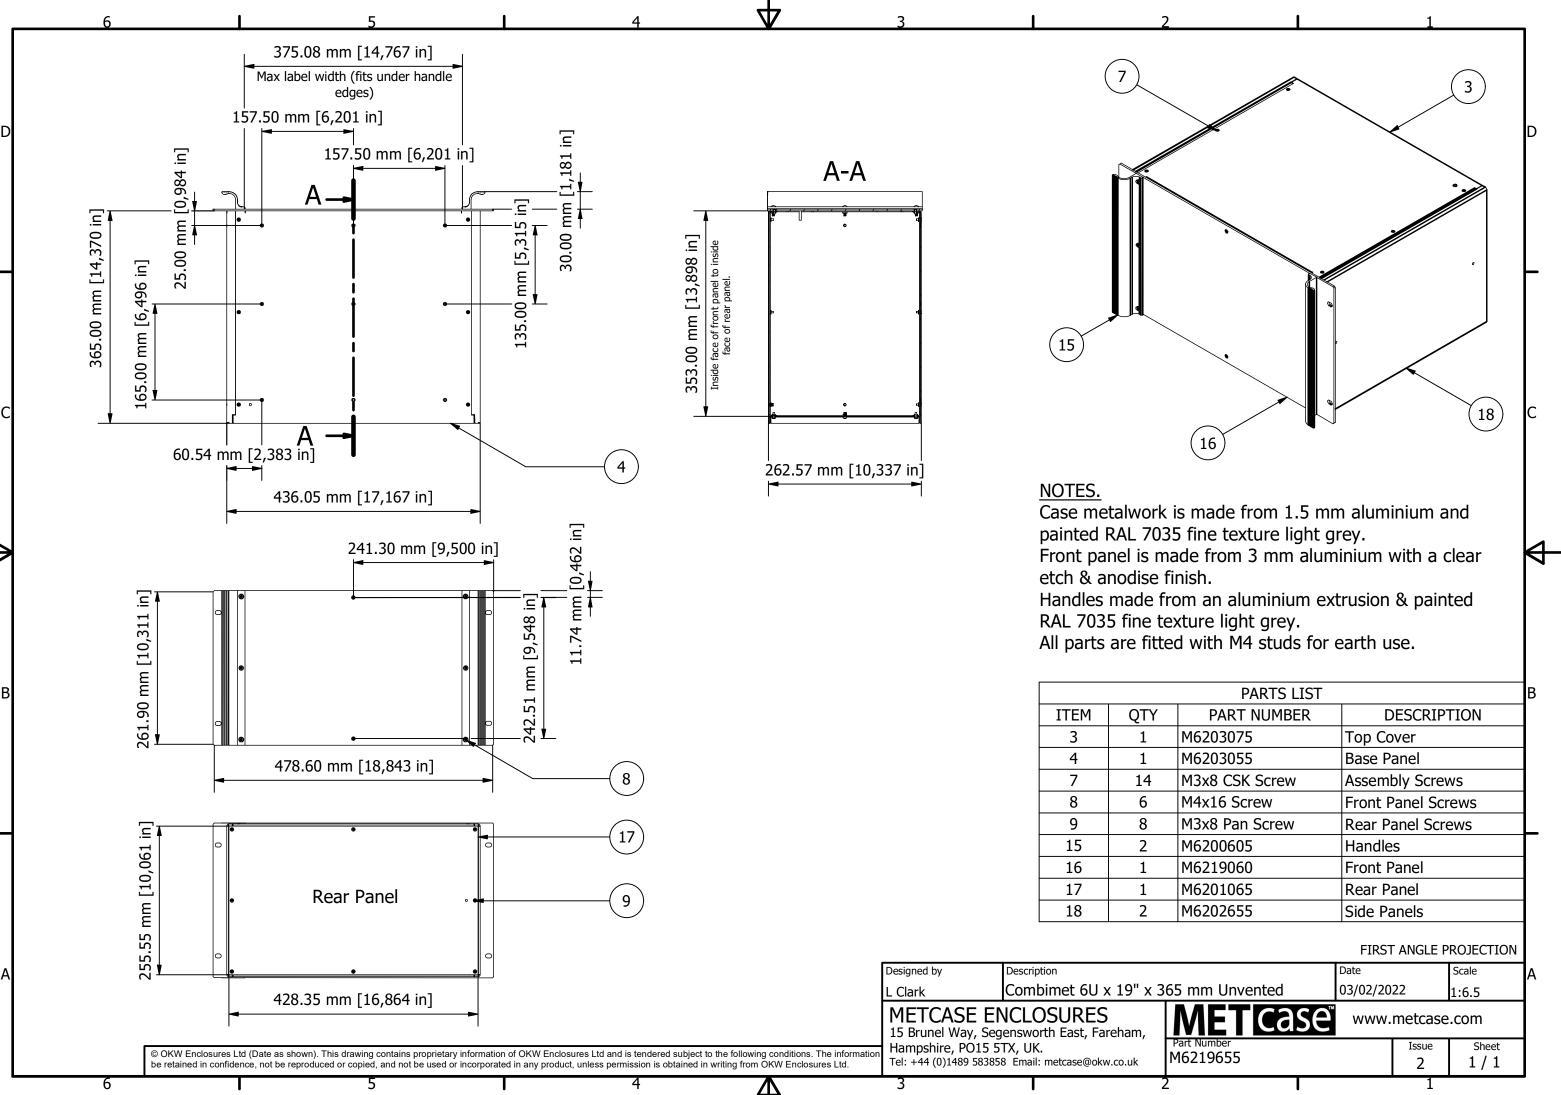

| PARTS LIST              |          |                    |                | В |
|-------------------------|----------|--------------------|----------------|---|
| PART NUMBER             | C        | DESCRIPTION        |                |   |
| M6203075                | Top Co   | Top Cover          |                |   |
| M6203055                | Base P   | Base Panel         |                |   |
| M3x8 CSK Screw          | Assem    | Assembly Screws    |                |   |
| M4x16 Screw             | Front F  | Front Panel Screws |                |   |
| M3x8 Pan Screw          | Rear Pa  | Rear Panel Screws  |                | L |
| M6200605                | Handle   | Handles            |                |   |
| M6219060                | Front P  | Front Panel        |                |   |
| M6201065                | Rear Pa  | Rear Panel         |                |   |
| M6202655                | Side Pa  | Side Panels        |                |   |
| FIRST ANGLE PROJECTION  |          |                    |                |   |
|                         | Date     | Date               |                | А |
| 55 mm Unvented          | 03/02/20 | 03/02/2022         |                |   |
| METCASE www.metcase.com |          |                    |                |   |
| Part Number<br>M6219655 |          | Issue<br>2         | Sheet<br>1 / 1 |   |
|                         |          | 1                  |                | - |